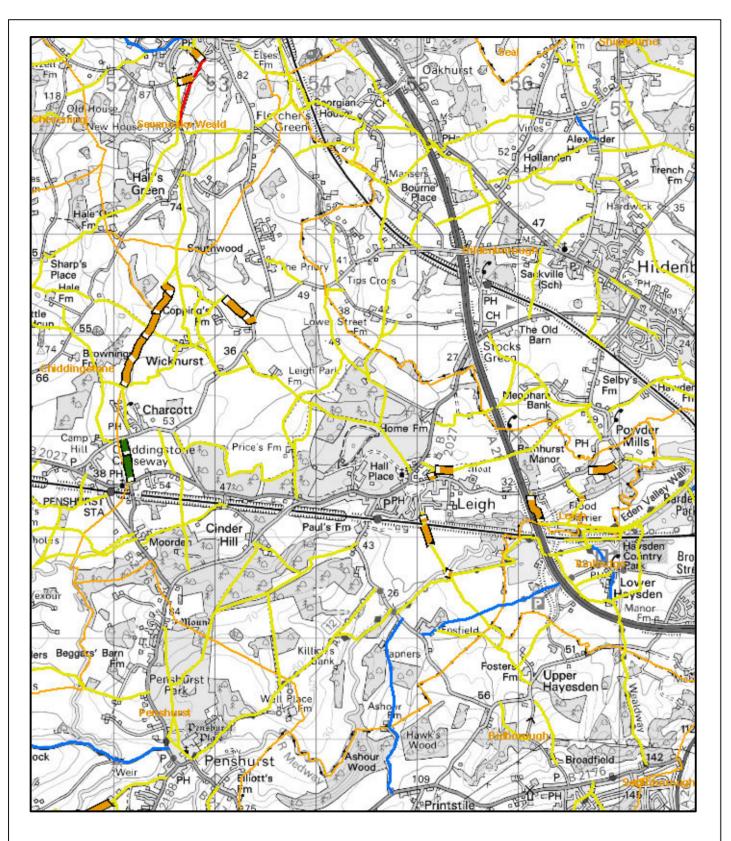

## Leigh Public Rights of Way

The Rights of Way below have been split up by area as follows:

NE – Leigh and North East

SE – Leigh and Powder Mills

SW – Ensfield Road and West

NW – Causeway and North

| Path Number | Description                                 | Map Reference | Area |
|-------------|---------------------------------------------|---------------|------|
| SR280       | Sevenoaks Weald to Nizels                   | 5334 5089     | NW   |
| SR281       | Leading from Morleys Road to Nizels Road    | 5362 5093     | NW   |
| SR284       | Fletcher's Green to Morley Road             | 5340 5008     | NW   |
| SR400       | Eggpie Lane to Nizels Lane                  | 5380 4977     | NW   |
| SR401       | Nizels Lane towards Fletcher's Green        | 5469 4949     | NW   |
| SR403       | Greyhound Inn, Charcott towards Halls Green |               | NW   |
| SR404       | Wickhurst Farm to Coppins Gill              |               | NW   |
| SR405       | Coppings Brook to Copping's Gill            | 5305 4760     | NW   |
| SR405A      | Link North of Coppings Farm                 | 5300 4829     | NW   |
| SR406       | Copping's Road to north of Coppings Farm    | 5340 4820     | NW   |
| SR407       | Wickhurst Fm towards Coppins Farm           | 5268 4790     | NW   |
| SR408       | Charcott to Wickhurst Farm                  |               | NW   |
| SR410       | Birdcage Walk to Leigh Park Farm Cottages   | 5462 4710     | NE   |
| SR411       | Leigh Park Farm Track to Coppins Rd         | 5335 4771     | NE   |
| SR412       | Philpots Lane to Eggpie Road                | 5386 4852     | NW   |
| SR413       | The Kennels to Philpots Lane                |               | NE   |
| SR414       | East Lodge to Lower Street                  | 5492 4665     | NE   |
| SR415       | Price's Wood towards Birdcage Walk          | 5380 4665     | NE   |
| SR415A      | Charcott to Prices Farm                     | 5260 4705     | NE   |
| SR416       | Crossing Chiddingstone Airfield (1)         | 5215 4655     | NW   |
| SR417       | Crossing Chiddingstone Airfield (2)         | 5260 4663     | NW   |
| SR418       | Causeway Road throgh Redleaf Woods          | 5265 466      | SW   |

| SR419                           | Cinder Hill Lane to Chiddingstone (1)        | 5310 4632 | SW |
|---------------------------------|----------------------------------------------|-----------|----|
| SR421A                          | Powder Mill Lane towards Lower Haysden (2)   |           | SE |
| SR422(1)                        | Paul's Hill to Cinder Hill                   | 5440 4593 | SW |
| SR422(2)                        | Cinder Hill to Penshurst                     | 5339 4595 | SW |
| SR423                           | Paul's Hill House to Penshurst (1)           |           | SW |
| SR424<br>(starting on<br>SR423) | Paul's Hill to Penshurst (2)                 |           | SW |
| SR425                           | Price's Wood towards Philpots Lane           | 5381 4639 | NE |
| SR426                           | Concrete track to Penshurst                  | 5458 4550 | SW |
| SR427                           | Ensfield Bridge to Penshurst                 | 5471 4528 | SW |
| SR428<br>Bridleway              | Ensfield Rd past Tapners to Printstile       | 5482 4520 | SW |
| SR429                           | Ensfield Road towards Lr Haysden             | 5480 4525 | SE |
| SR430                           | Kennards Track to The Plough                 | 5504 4671 | NE |
| SR431                           | Kennards Track to Powder Mill Lane           | 5517 4657 | NE |
| SR432                           | Greenview Avenue to Medway and Upper Haysden | 5503 4623 | SE |
| SR433                           | Ensfield Farm to Haysden Lake                | 5504 4503 | SE |
| SR434                           | Ensfield Farm to Upper Haysden               | 5510 4509 | SE |
| SR435                           | Powder Mill Lane towards Lower Haysden       | 5649 4658 | SE |
| SR435A and<br>SR421A            | Powder Mill Lane towards Lower Haysden (2)   | 5610 4646 | SE |
| SR437 and<br>SR437A             | Powder Mill Lane to Tonbridge                | 5670 4678 | SE |
| SR439                           | Hildenborough Rd towards Meopham Bank        | 5518 4713 | NE |
| SR492                           | Cinder Hill Lane to Chiddingstone (2)        | 5231 4604 | SW |
| SR504                           | Coppings Brook towards Little Hale           | 5305 4760 | NW |

| Key Vegetation Clearance 2013   Public Footpath Public Bridleway   Restricted Byway Produced by the KCC Public Rights of Way and Access Service   Byway Open to All Traffic Please note: this map extract is not a legal record of the alignment or existence of a public right of way. No measurements should be taken from it.   2 cuts © Crown Copyright and database right 2013. Ordnance Survey 100019238 |      |     |   | N<br>1:37,531 |     |             |          |                             |
|----------------------------------------------------------------------------------------------------------------------------------------------------------------------------------------------------------------------------------------------------------------------------------------------------------------------------------------------------------------------------------------------------------------|------|-----|---|---------------|-----|-------------|----------|-----------------------------|
| 0<br>  Kilometres                                                                                                                                                                                                                                                                                                                                                                                              | 1.5  |     | 3 | Created by:   | NJB | Issue Date: | 09/05/13 | _<br>Kent <mark>Rði</mark>  |
| Miles                                                                                                                                                                                                                                                                                                                                                                                                          | 0.75 | 1.5 |   | Checked by:   | NJB | Reference:  | Leigh    | Counti<br>Counti<br>Martine |